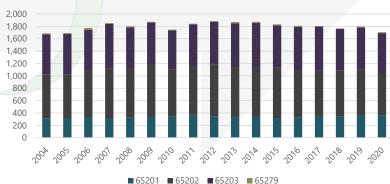

COLUMBIA PUBLIC SCHOOLS ZIP CODES
RESIDENT LIVE BIRTH COUNTS

| Historical Enrollment by<br>Census Municipality | 2013-14 | 2014-15 | 2015-16 | 2016-17 | 2017-18 | 2018-19 | 2019-20 | 2020-21 | 2021-22 | 2022-23 |
|-------------------------------------------------|---------|---------|---------|---------|---------|---------|---------|---------|---------|---------|
| Columbia Public Schools                         | 17,033  | 17,144  | 17,114  | 17,233  | 17,617  | 17,814  | 18,171  | 17,598  | 17,850  | 18,080  |
| Boundary                                        | 99.4%   | 99.4%   | 99.4%   | 99.4%   | 99.4%   | 99.4%   | 99.4%   | 99.4%   | 99.3%   | 99.2%   |
| Boone County                                    | 17,061  | 17,171  | 17,140  | 17,254  | 17,643  | 17,841  | 18,197  | 17,624  | 17,880  | 18,136  |
| Doone County                                    | 99.5%   | 99.6%   | 99.6%   | 99.5%   | 99.5%   | 99.6%   | 99.5%   | 99.5%   | 99.5%   | 99.5%   |
| Columbia township                               | 6,103   | 6,232   | 6,263   | 6,270   | 6,408   | 6,457   | 6,647   | 6,494   | 6,654   | 6,737   |
| Columbia township                               | 35.6%   | 36.1%   | 36.4%   | 36.2%   | 36.2%   | 36.0%   | 36.4%   | 36.7%   | 37.0%   | 37.0%   |
| Katy township                                   | 614     | 604     | 596     | 594     | 575     | 552     | 543     | 509     | 545     | 520     |
| Raty township                                   | 3.6%    | 3.5%    | 3.5%    | 3.4%    | 3.2%    | 3.1%    | 3.0%    | 2.9%    | 3.0%    | 2.9%    |
| Missouri township                               | 8,088   | 8,066   | 7,977   | 7,966   | 8,129   | 8,236   | 8,427   | 8,207   | 8,240   | 8,371   |
| Missouri township                               | 47.2%   | 46.8%   | 46.3%   | 46.0%   | 45.9%   | 46.0%   | 46.1%   | 46.4%   | 45.9%   | 45.9%   |
| Perche township                                 | 274     | 269     | 264     | 259     | 271     | 284     | 285     | 272     | 255     | 252     |
| reiche township                                 | 1.6%    | 1.6%    | 1.5%    | 1.5%    | 1.5%    | 1.6%    | 1.6%    | 1.5%    | 1.4%    | 1.4%    |
| Rock Bridge township                            | 1,637   | 1,650   | 1,692   | 1,845   | 1,941   | 1,983   | 1,995   | 1,862   | 1,927   | 1,981   |
| Kock Bridge township                            | 9.5%    | 9.6%    | 9.8%    | 10.6%   | 11.0%   | 11.1%   | 10.9%   | 10.5%   | 10.7%   | 10.9%   |
| Rocky Fork township                             | 125     | 136     | 138     | 120     | 121     | 127     | 118     | 120     | 101     | 96      |
| ROCKY FOR LOWISHIP                              | 0.7%    | 0.8%    | 0.8%    | 0.7%    | 0.7%    | 0.7%    | 0.6%    | 0.7%    | 0.6%    | 0.5%    |
| Three Creeks township                           | 213     | 208     | 205     | 193     | 188     | 192     | 170     | 146     | 145     | 145     |
| Tiffee Creeks township                          | 1.2%    | 1.2%    | 1.2%    | 1.1%    | 1.1%    | 1.1%    | 0.9%    | 0.8%    | 0.8%    | 0.8%    |
| Columbia city                                   | 12,370  | 12,463  | 12,504  | 12,679  | 13,069  | 13,340  | 13,700  | 13,419  | 13,660  | 13,954  |
| Columbia City                                   | 72.2%   | 72.3%   | 72.6%   | 73.1%   | 73.7%   | 74.5%   | 74.9%   | 75.8%   | 76.0%   | 76.5%   |
| Huntsdale town                                  | -       | -       | 1       | 2       | 2       | 2       | 2       | 2       | 2       | 2       |
| Transdate town                                  | -       | -       | 0.0%    | 0.0%    | 0.0%    | 0.0%    | 0.0%    | 0.0%    | 0.0%    | 0.0%    |
| McBaine town                                    | 1       | 1       | 2       | 2       | 2       | 2       | 2       | 2       | 2       | 2       |
|                                                 | 0.0%    | 0.0%    | 0.0%    | 0.0%    | 0.0%    | 0.0%    | 0.0%    | 0.0%    | 0.0%    | 0.0%    |
| Pierpont village                                | 10      | 9       | 7       | 8       | 8       | 8       | 8       | 7       | 4       | 4       |
|                                                 | 0.1%    | 0.1%    | 0.0%    | 0.0%    | 0.0%    | 0.0%    | 0.0%    | 0.0%    | 0.0%    | 0.0%    |
| Rocheport city                                  | -       | -       | -       | 1       | 1       | -       | -       | -       | -       | -       |
|                                                 | -       | -       | -       | 0.0%    | 0.0%    | -       | -       | -       | -       | -       |
| Total Students*                                 | 17,143  | 17,248  | 17,212  | 17,333  | 17,724  | 17,913  | 18,282  | 17,706  | 17,967  | 18,232  |