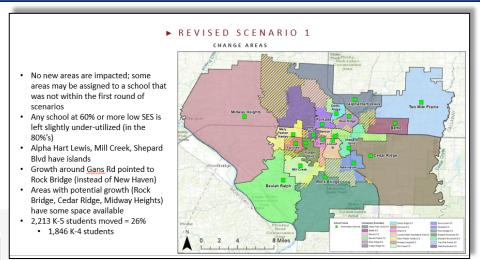

#### Feedback Summary:

- Some respondents have said that this move makes sense, especially for those impacted on the northernmost portion of the current <u>Parkade</u> attendance area
- Some respondents would prefer to stay at Parkade
  Flementary
- Some appreciate the increase feeder % to West MS (currently only 4% of Alpha Hart Lewis ES students are slated to attend West MS)
- There is concern regarding the 96% utilization at Alpha Hart Lewis ES