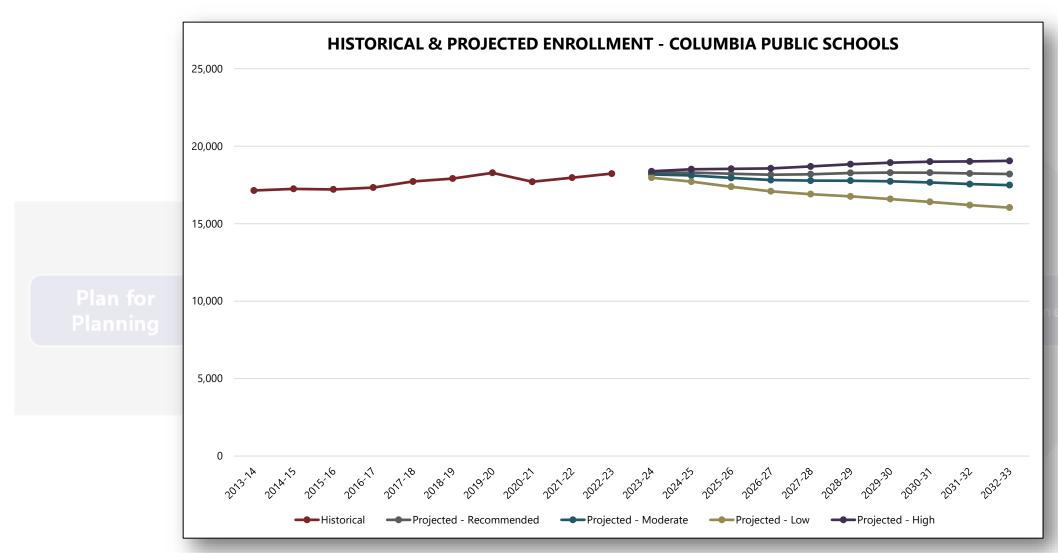

Project website; Transparency = Trust

Walk-Zone Map: Rock Bridge ES

Recommendation

**Enrollment Projections by Boundary of Residence (geography-based)** 

#### 10-year enrollment projections by grade, district-wide

- Developed using the cohort survival method
  - 10 years of historical enrollment by grade, by year, by boundary of residence
  - Historical resident live birth counts
- Housing
  - Building permits & housing development information
- Census datasets

Redistricting Committee Boundary Work-Sessions

| Historical Enrollment - District-wide |         |         |         |         |         |         |         |         |         |         |
|---------------------------------------|---------|---------|---------|---------|---------|---------|---------|---------|---------|---------|
| Grade                                 | 2013-14 | 2014-15 | 2015-16 | 2016-17 | 2017-18 | 2018-19 | 2019-20 | 2020-21 | 2021-22 | 2022-23 |
| K                                     | 1,441   | 1,404   | 1,307   | 1,337   | 1,421   | 1,442   | 1,451   | 1,165   | 1,428   | 1,336   |
| 1                                     | 1,423   | 1,457   | 1,383   | 1,338   | 1,381   | 1,443   | 1,460   | 1,326   | 1,317   | 1,490   |
| 2                                     | 1,371   | 1,431   | 1,454   | 1,378   | 1,331   | 1,381   | 1,465   | 1,375   | 1,368   | 1,339   |
| 3                                     | 1,388   | 1,345   | 1,424   | 1,459   | 1,399   | 1,347   | 1,393   | 1,373   | 1,399   | 1,401   |
| 4                                     | 1,382   | 1,384   | 1,340   | 1,400   | 1,474   | 1,395   | 1,352   | 1,317   | 1,388   | 1,429   |
| 5                                     | 1,305   | 1,366   | 1,403   | 1,365   | 1,403   | 1,475   | 1,392   | 1,295   | 1,340   | 1,394   |
| 6                                     | 1,250   | 1,265   | 1,345   | 1,339   | 1,356   | 1,412   | 1,455   | 1,371   | 1,284   | 1,347   |
| 7                                     | 1,275   | 1,254   | 1,248   | 1,356   | 1,348   | 1,369   | 1,436   | 1,428   | 1,356   | 1,319   |
| 8                                     | 1,309   | 1,264   | 1,271   | 1,273   | 1,364   | 1,358   | 1,402   | 1,436   | 1,432   | 1,356   |
| 9                                     | 1,282   | 1,331   | 1,268   | 1,297   | 1,365   | 1,433   | 1,447   | 1,417   | 1,462   | 1,511   |
| 10                                    | 1,269   | 1,244   | 1,321   | 1,293   | 1,307   | 1,340   | 1,449   | 1,452   | 1,399   | 1,480   |
| 11                                    | 1,252   | 1,287   | 1,219   | 1,327   | 1,270   | 1,308   | 1,352   | 1,446   | 1,402   | 1,456   |
| 12                                    | 1,196   | 1,216   | 1,229   | 1,171   | 1,305   | 1,210   | 1,228   | 1,305   | 1,392   | 1,374   |
| <b>Grand Total</b>                    | 17,143  | 17,248  | 17,212  | 17,333  | 17,724  | 17,913  | 18,282  | 17,706  | 17,967  | 18,232  |