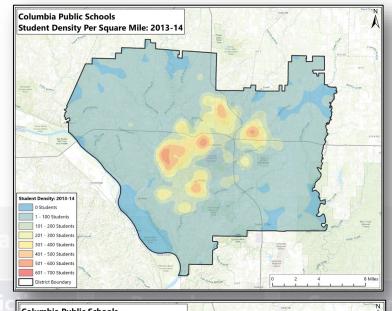

Current utilizations

Program placement

Diversity goals

Background

Data

Enrollment & housing yield projections

 Current state mapping: density, demographics, capacity, utilization, transfers, etc.

Closest school analysis