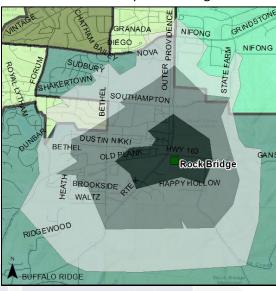

Project website; Transparency = Trust

Walk-Zone Map: Rock Bridge ES

Recommendation

**Enrollment Projections by Boundary of Residence (geography-based)** 