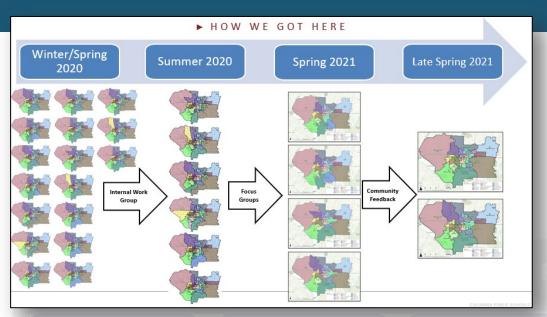

Focus Groups

**Boundary Plan** 

- Develop and revise boundary options
   Plan for Background Redistricting
- Use boundary planning criteria to guide options

creation

Boundary Work-Sessions

- Present boundary options to community for buy-in and feedback
- Ensure community understands process, reasoning behind boundary adjustments
- In-person & online feedback opportunities
- Report community feedback

Community Engagement

Recommendation

D 387 136 105 61 205

D 387 122 84 55 201

Strongly Support Support Neutral Do Not Support Strongly Do Not Support

Revise boundary options based on community & committee feedback

Boundary Work-Sessions

Community Engagement

Recommendation