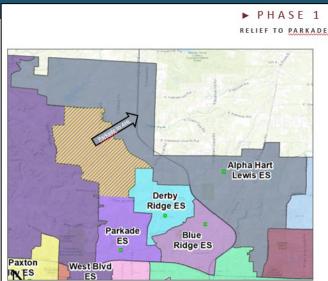

#### Feedback Summary:

- Some respondents have said that this move makes sense, especially for those impacted on the northernmost portion of the current <u>Parkade</u> attendance area
- Some respondents would prefer to stay at Parkade
  Flementary
- Some appreciate the increase feeder % to West MS (currently only 4% of Alpha Hart Lewis ES students are slated to attend West MS)
- There is concern regarding the 96% utilization at Alpha Hart Lewis ES