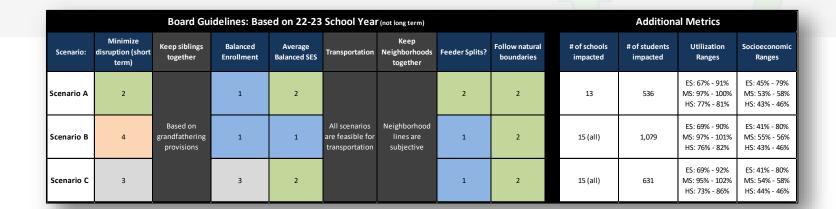

#### **CPS Guiding Principles**

- The attendance area committee considers this work as part of the District plan. It's one part of a whole.
- The attendance area reflects the composition of the Columbia Public
   School community.
- The committee recognizes the power of schools to create community.
  - Accessibility for families is essential (volunteering and attending school functions are easier when the school is near)
- The attendance area can anticipate future growth of the neighborhood.
- Consider time students spend on a bus and distance traveled to and from school.
- Consider attendance area lines that follow natural/manmade boundaries.
- Consider a transfer policy that allows 8th and 12th graders to remain at their previous school and policies that allow siblings to remain (8th and 12th grade transportation to be provided by the District).