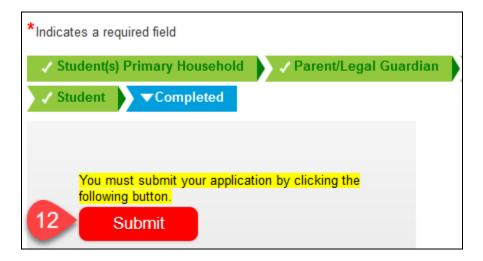

12. Once you've finished reviewing and updating each section in each folder, click SUBMIT.